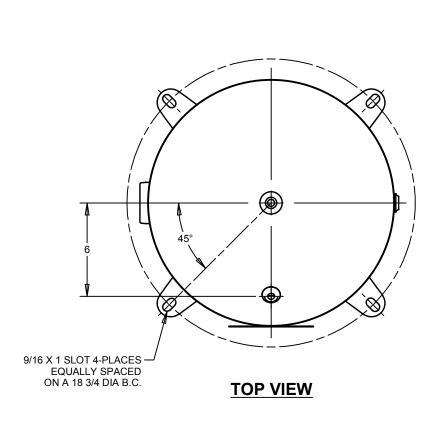

| NOZZLE CHART |          |  |
|--------------|----------|--|
| NOZZLE ID    | NPT SIZE |  |
| N1           | 1/4      |  |
| N2           | 1/2      |  |
| N3           | 1 1/2    |  |

| DESIGN INFORMATION |                   |  |
|--------------------|-------------------|--|
| SPECIFICATION      | VALUE             |  |
| DIAMETER O.D./I.D. | 16 O.D.           |  |
| MAWP               | 200 PSI AT 400°F  |  |
| MDMT               | -20°F AT 200 PSI  |  |
| CAPACITY           | APPROX 30 GALLONS |  |
| SHIPPING WEIGHT    | 84 LBS            |  |
| CRN                | L4032.5C          |  |