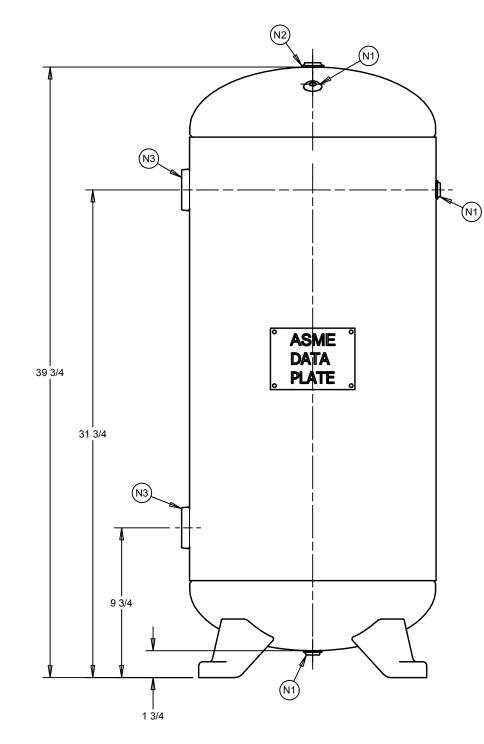

| NOZZLE CHART |          |  |
|--------------|----------|--|
| NOZZLE ID    | NPT SIZE |  |
| N1           | 1/4      |  |
| N2           | 1/2      |  |
| N3           | 1 1/2    |  |

| DESIGN INFORMATION |                   |  |
|--------------------|-------------------|--|
| SPECIFICATION      | VALUE             |  |
| DIAMETER O.D./I.D. | 16 O.D.           |  |
| MAWP               | 200 PSI AT 400°F  |  |
| MDMT               | -20°F AT 200 PSI  |  |
| CAPACITY           | APPROX 30 GALLONS |  |
| SHIPPING WEIGHT    | 84 LBS            |  |
| CRN                | L4032.5C          |  |

SHEET 1 OF 1

VERTICAL AIR RECEIVER

CUSTOMER
STOCK

TYPE

CURR DAWN CHECKED DRAWING NO FAMING NO FA

ASME

(BUILT IN ACCORDANCE WITH LATEST EDITION OF SECTION VIII DIV 1 ASME CODE)

THIS DRAWING & SPECIFICATIONS ARE PROPERTY OF SPVG AND MAY NOT BE COPIED, REPRODUCED, OR USED IN WHOLE OR PART, AS A BASIS FOR DESIGN MANUFACTURE OR SALE WITHOUT PRIOR PERMISSION FROM SPVG.